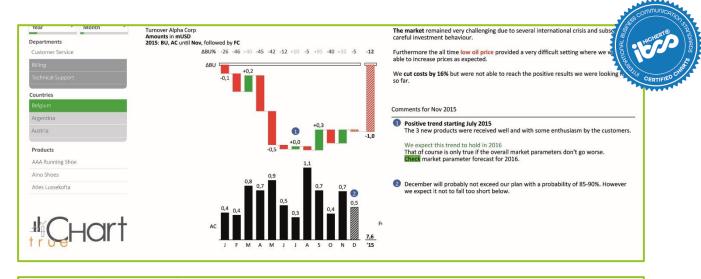

## Dynamische Kommentare

Schnelle und zielgerichtete Informationsübertragung

- direkte Verlinkung mit dem Chart / Wert
- dynamische Verknüpfung bleibt erhalten, auch bei Veränderung der Selektion
- flexible Abhängigkeit, z.B. von der zeitlichen Periode