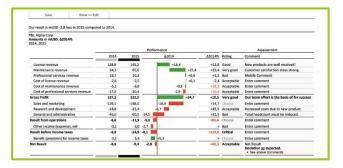

#### IBCS für QlikView®

International Business Communikation Standards nach HICHERT®SUCCESS

Unsere Software trueChart stellt alle relevanten Geschäftsvorfälle in dynamischen Strukturen aussagekräftig nach IBCS dar. Zudem lassen sich Analyseprozesse einfach verknüpfen und es ist möglich, zentral steuerbare Kommentierungen einzufügen, die mit allen Inhalten der Bl-Übersicht verknüpft werden können.

Durch einhalten der Standards werden QlikView<sup>®</sup>-basierte trueChart Dashboards sehr schnell und fehlerfrei lesbar. Zudem sorgen die wahre und erschöpfende Darstellung für eine optimierte Geschäftskommunikation.

- übersichtliche Lesbarkeit durch Farbreduktion, Linien- und Achsenausrichtung, Oberflächenoptimierung
- unverfälschte Ausdruckskraft durch richtige Skalierung
- umfassende Informationsdichte durch Vorjahresvergleiche, erschöpfende Visualisierung