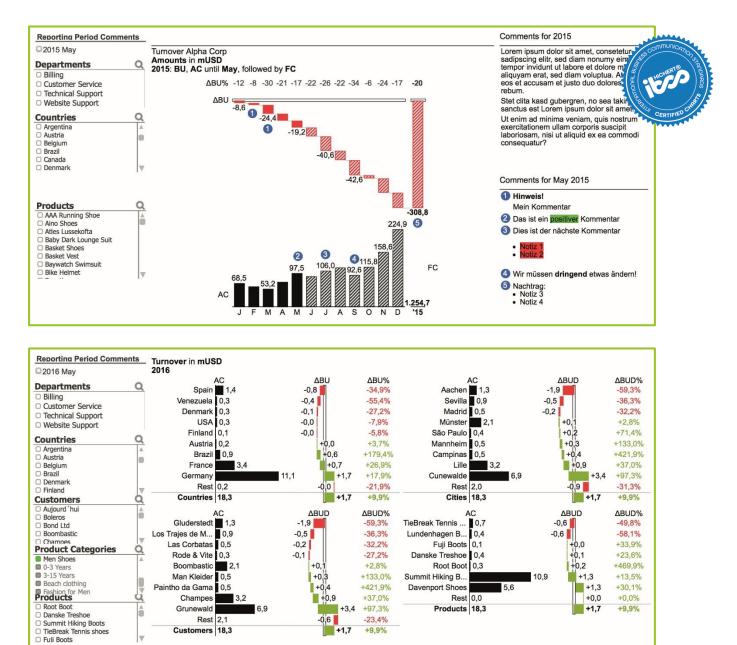

### Eingabefähige Tabellen

Auswahlfelder, Kommentarfunktion und Checkboxen

- protokollieren von Eingaben
- bereitstellen von Freigabefunktionen
- definieren der Menge der Schlüsselspalten, um Mehrsprachigkeit zu ermöglichen.
- überführen der Eingaben in ein Zielsystem Ihrer Wahl oder wieder direkt nach QlikView<sup>®</sup> laden
- selektieren der Kommentare nach unterschiedlichen Dimensionen z.B. Kunden, Produkten, Ländern

#### Dynamische Kommentare

Schnelle und zielgerichtete Informationsübertragung

- direkte Verlinkung mit dem Chart / Wert
- dynamische Verknüpfung bleibt erhalten, auch bei Veränderung der Selektion
- flexible Abhängigkeit, z.B. von der zeitlichen Periode

# Oberflächenoptimierung

... auch bei komplexen Multiples

- umfangreiche Datendichte
- schnelle Interpretierbarkeit durch übersichtliche Darstellung mit richtiger Skalierung
- flächenoptimierte Darstellung für jede beliebige Selektion
- beliebig viele Dimensionen
- dynamische Navigation