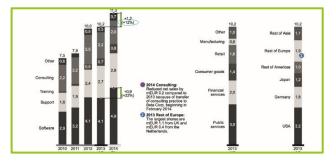

# Oberflächenoptimierung

... auch bei komplexen Multiples

- umfangreiche Datendichte
- schnelle Interpretierbarkeit durch übersichtliche Darstellung mit richtiger Skalierung
- flächenoptimierte Darstellung für jede beliebige Selektion
- beliebig viele Dimensionen
- dynamische Navigation